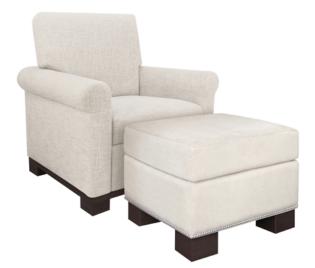

### Jovera Ottoman

The Dovera Collection is a modern classic and this is the Dovera Ottoman. Position your ottoman on plinth, bun or block-shaped legs and choose optional nail head trim to make an aesthetic statement. It is the perfect complement to the Dovera Lounge chair.

Model: DVLOM1M2 (Also displayed with a DVL16A1E1. Not included.) 23.5W 23.5D 19H

**Durable Finish** Kwalu's proprietary finish doesn't have any of the drawbacks of wood. The finish is moisture impervious, easy to clean and maintenance-free.