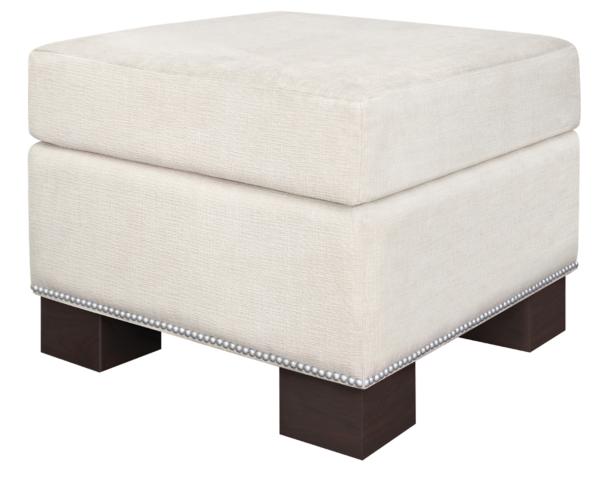

### Jovera Ottoman

The Dovera Collection is a modern classic and this is the Dovera Ottoman. Position your ottoman on plinth, bun or block-shaped legs and choose optional nail head trim to make an aesthetic statement. It is the perfect complement to the Dovera Lounge chair.

Model: DVLOM1M2 (Also displayed with a DVL16A1E1. Not included.) 23.5W 23.5D 19H

**Durable Finish** Kwalu's proprietary finish doesn't have any of the drawbacks of wood. The finish is moisture impervious, easy to clean and maintenance-free.

**Optional Nail Head** Trim Optional nail head trim only available along base.

Features

**Optional Leg Style** Choose from 3 optional leg styles -Plinth, Bun or Block.

**10 Year Warranty** We offer a 10 Year Performance Warranty on both construction and finish, so the product is guaranteed to stay looking like new for 10 years.